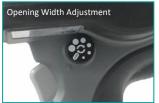

### **Top Features Comfort Serie "RS-C7"**

- » Equipped with MasterBase technology for flexible selection of the Makita, Bosch or Hilti battery
- » Selectable automatic return for efficient work
- » Comfort through freely definable opening width adjustment
- » Clean cutting pattern
- » LED working field illumination