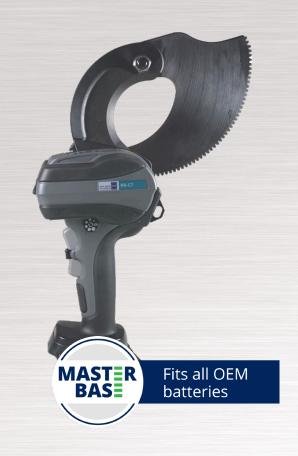

## **Battery-operated Mechanical Cutting Tool**

# **RS-C7**

#### **Technical Data**

| Opening Width         | 65 mm              |
|-----------------------|--------------------|
| Battery Voltage       | 18 V               |
| Weight*               | 2.8 kg             |
| Dimensions* L x W x H | 117 x 232 x 356 mm |

<sup>\*</sup> without battery

MasterBase technology offers the following battery options, select your tool here:

| Item No. | Item           | Suitable for batteries from |  |  |
|----------|----------------|-----------------------------|--|--|
| 72027000 | RS-C7 Ma       | Makita 18 V                 |  |  |
| 72127000 | RS-C7-Set Ma** | Makita 18 V                 |  |  |
| 72068500 | RS-C7 Bo       | Bosch 18 V                  |  |  |
| 72067000 | RS-C7 Hi       | Hilti 22 V (B22)            |  |  |
| 72069400 | RS-C7 Mi       | Milwaukee 18 V              |  |  |

The cable cutter precisely and quickly cuts non-armoured Al-cable of up to NAYY 4 x 240 mm<sup>2</sup> as well as Cu cable up to NYY 4 x 185mm<sup>2</sup> with cutting  $\emptyset$  up to 65 mm. In power supply and cable processing, this lightweight and ergonomic tool convinces with its sickle-shaped cutting geometry.

### **Top Features Comfort Serie "RS-C7"**

- » Equipped with MasterBase technology for flexible selection of the Makita, Bosch or Hilti battery
- » Selectable automatic return for efficient work
- » Comfort through freely definable opening width adjustment
- » Clean cutting pattern
- » LED working field illumination